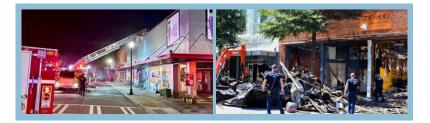

## **SMALL BUSINESS RESILIENCY FUND**

The Small Business Resiliency Fund is designed to assist businesses affected by tragedy. We are currently accepting donations to assist the following businesses affected by the fire that occurred on August 25th in downtown Covington: *CK Kids, Covington Dance, Covington Flower Shop, Designs by Drupel, Faith in Jesus Ministries, Life in the City, New Shoez, Plain Nuts, Sheer Bliss, Shelvie Jean, Southern Heartland Art Gallery, Square Fitt, The Dude Store, The Shepherds Tent, Town House Cafe, Bee Fresh, Precision Locksmith, and Trend Setters. If you would like to donate, please scan the QR code or mail in a check. Questions? Email <u>sbrf@newtonchamber.com</u>* 