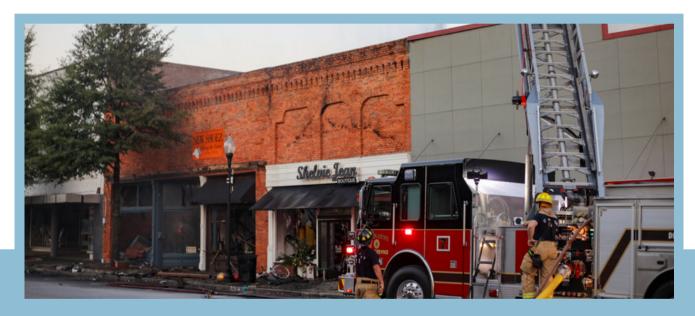

## **SMALL BUSINESS RESILIENCY FUND**

The Small Business Resiliency Fund is designed to assist businesses affected by tragedy. We are currently accepting donations to assist the following businesses affected by the fire that occurred on August 25th in downtown Covington: *CK Kids, Covington Dance, Covington Flower Shop, Designs by Drupel, Faith in Jesus Ministries, Life in the City, New Shoez, Plain Nuts, Sheer Bliss, Shelvie Jean, Southern Heartland Art Gallery, Square Fitt, The Dude Store, The Shepherds Tent, Town House Cafe, Bee Fresh, Precision Locksmith, and Trend Setters. If you would like to donate, please scan the QR code or mail in a check. Questions? Email <u>sbrf@newtonchamber.com</u>* 